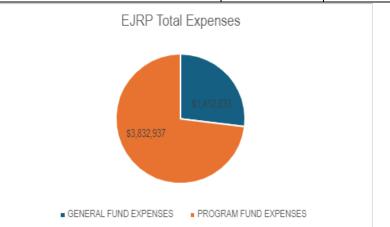

- After School Care
  - o Rec Kids Afterschool Program, Vacation Camps
  - o 12 Full-Time Employees; 4 at 100%, 8 @ 75%
- Preschool
  - o 3 Classrooms ages 2-3 room, 3-4 room, 4-5 room
  - 7 Full-Time Employees
- Summer Day Camps
  - Camp Maple Street, Camp Discovery, Camp REACH (2), Camp STAR
  - 8 Full-Time Employees @ 25%
- Total Program Fund Budget:
  - o **\$3,832,937**
  - o 20 full-time employees

### **EJRP EXPENSES**

| EJRP TOTAL EXPENSES   | \$5,245,770 | 100% |
|-----------------------|-------------|------|
| PROGRAM FUND EXPENSES | \$3,832,937 | 73%  |
| GENERAL FUND EXPENSES | \$1,412,833 | 27%  |