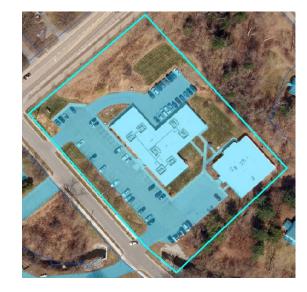

# **Example Properties**

Single Family Residential Property:

2,967 sq ft IA 1 ERU \$75-80 annual fee Commercial Property:

57,785 sq ft IA 19 ERUs \$1,425-1,520 annual fee Tax Exempt Property:

44,857 sq ft IA 14 ERUs \$1,050-1,120 annual fee