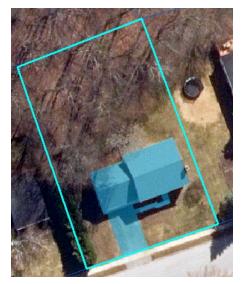

# **Example Properties**

Single Family Residential Property:

2,967 sq ft IA 1 ERU \$75-80 annual fee Commercial Property:

57,785 sq ft IA 19 ERUs \$1,425-1,520 annual fee Tax Exempt Property:

44,857 sq ft IA 14 ERUs \$1,050-1,120 annual fee